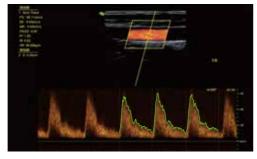

### **Auto Doppler Trace**

Supports automatic envelope measurement of spectral Doppler data in real-time and frozen images, and quickly provides users with accurate measurement results.