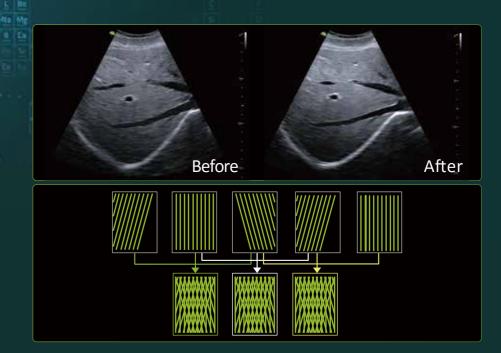

# VFusion The Spatial Composite Imaging Technology

Through the acquisition of image data from different spatial angles for super-position fusion processing, VFunion greatly enriches the image information, improves the overall contrast resolution and significantly suppresses the noise level.