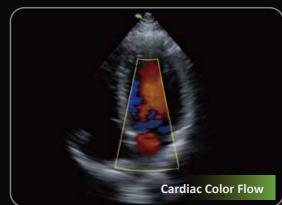

# **Big Heart in A Small Body**

#### VINNO P 3C VINNO P 2P VINNO P 7L **Convex Array Probe Linear Array Probe Phased Array Probe** • VAS • ABD Cardiac • ABD • GYN MSK • UR SMP Lung FAST • Lung • Lung FAST