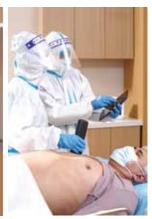

# **Explore More Application Scenarios**

- Useful for diagnosis in the operating room and real-time monitoring of biopsy processes, wireless data transmission, whole device waterproof to meet aseptic requirements.
- Applied in ward rounds to judge prognosis effect and outpatient examination where traditional equipment is too big to use.
- Suitable outside the hospital, for emergency treatment and sport injuries and other complex applications. It is handy and easy to use.
- Professional medical training tool, available for medical students to carry out medical teaching in theory and practice closely to reality.
- Home use, can be equipped with professional guiding software, so that people can use it at home and constantly monitor one's health.

Operating Room Needle Guidance Pain Treatment

Shoulder Pain Treatment

▲ Radial Artery

 Flow Volume Measurement