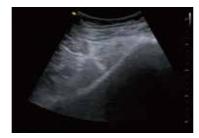

# Wide Range of Probe Frequency Support

The system can perform multiple frequencies in a wide range of 2-16 MHz to cover the human body from shallow to deep tissue areas. The maximum supported scanning depth is 36cm.

### **Get An Image You Can Trust**

VINNO P Series adopts VINNO first advanced high performance wireless data transmission and processing platform with enhanced large data volume.

Acquisition and real-time processing by avoiding image transmission delay and data loss problems to ensure that diagnostic information is not distorted. The professional software package supports a powerful data post-processing capability.