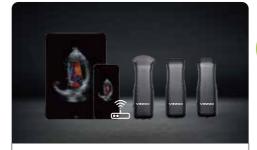

ice closely to reality.
- Home use, can be equipped with professional guiding software, so that people can use it at home and constantly monitor one's health.









Operating Room Needle Guidance Pain Treatment



















Shoulder Pain Treatment



▲ Radial Artery



 Flow Volume Measurement



# Originality in Design and Simplicity





### Wireless

VINNO Wireless Technology offers the absolute freedom to scan patients anywhere.





### **Touch Operation**

System software integration of fast gesture operation function, convenient and quick touch operation experience.





### **Light and Convenient Design**

Whole device light enough to easy operate for a long time.





### **Ergonomic Design**

Whole body material using matte texture, slim girth design for easy handling.





### **Ease of Connection**

Suitable for Android tablets and phones.





### **Simplicity of Operator**

One button trigger, simple and efficient, easy for all users.





#### VINNO P 3C VINNO P 2P VINNO P 7L **Convex Array Probe Linear Array Probe Phased Array Probe** • VAS • ABD Cardiac • ABD • GYN MSK • UR SMP Lung FAST • Lung • Lung FAST

### **Remote Ultrasound Solutions**



# Remote Online Software Version Update

When the current software version requires update, the user can directly click on the "About" interface of the application software after the smart terminal is connected to the Internet.



### **Remote Editing to Generate Graphic Reports**



### **Data Transmission**



# VINNO P Series Accessories

We've designed the accessories with protection and easy-to-use in