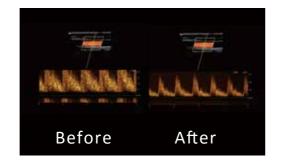

# VSpeckle The Speckle-noise Cancellation Algorithm

VSpeckle can support multi-level image raw data processing to continuously enhance image tissue boundaries and reduce speckle noise and tissue artifacts.

The system supports adjustable parameters levels (0-6) and presents the user with more image style display options.

# VFusion The Spatial Composite Imaging Technology

Through the acquisition of image data from different spatial angles for super-position fusion processing, VFunion greatly enriches the image information, improves the overall contrast resolution and significantly suppresses the noise level.