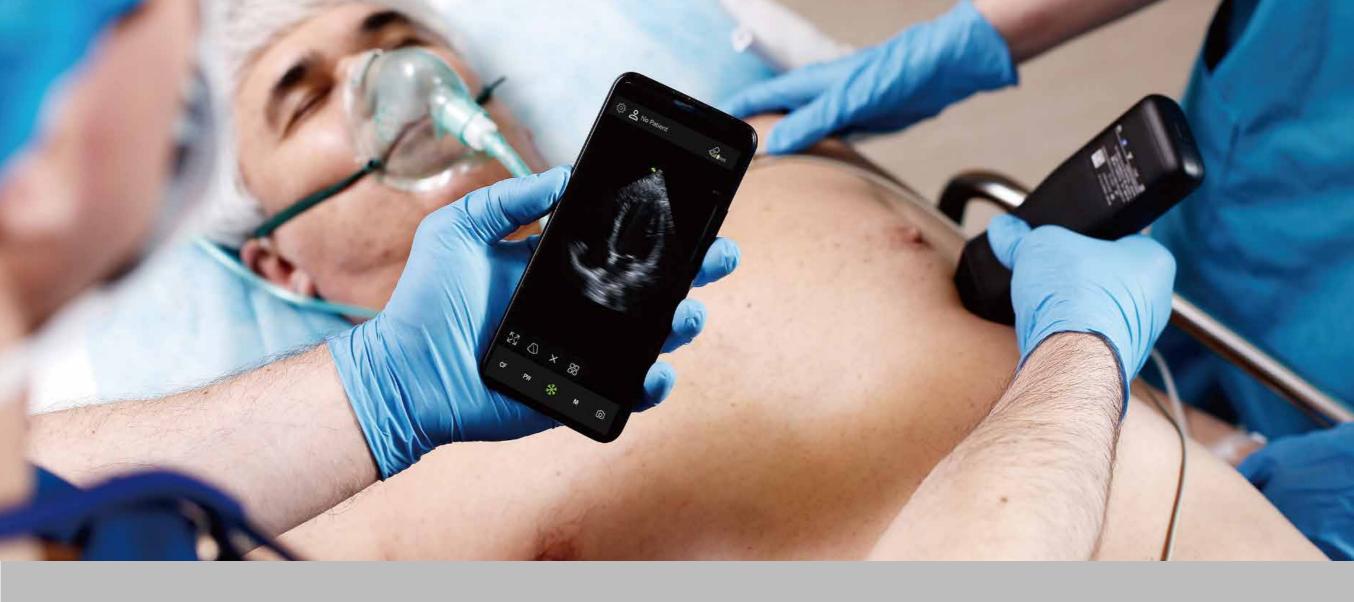

# **Explore More Application Scenarios**

- Useful for diagnosis in the operating room and real-time monitoring of biopsy processes, wireless data transmission, whole device waterproof to meet aseptic requirements.
- Applied in ward rounds to judge prognosis effect and outpatient examination where traditional equipment is too big to use.
- Suitable outside the hospital, for emergency treatment and sport injuries and other complex applications. It is handy and easy to use.
- Professional medical training tool, available for medical students to carry out medical teaching in theory and practice closely to reality.
- Home use, can be equipped with professional guiding software, so that people can use it at home and constantly monitor one's health.

Operating Room Needle Guidance Pain Treatment

Shoulder Pain Treatment

▲ Radial Artery

 Flow Volume Measurement