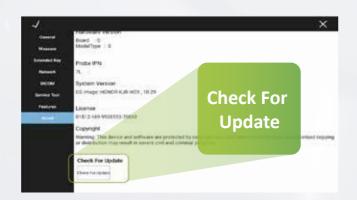

# Remote Online Software Version Update

When the current software version requires update, the user can directly click on the "About" interface of the application software after the smart terminal is connected to the Internet.