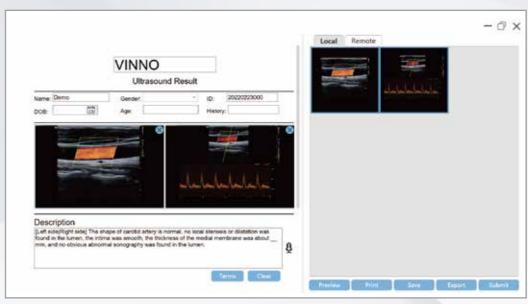

for a long time.





### **Ergonomic Design**

Whole body material using matte texture, slim girth design for easy handling.





### **Ease of Connection**

Suitable for Android tablets and phones.





### **Simplicity of Operator**

One button trigger, simple and efficient, easy for all users.





#### VINNO P 3C VINNO P 2P VINNO P 7L **Convex Array Probe Linear Array Probe Phased Array Probe** • VAS • ABD Cardiac • ABD • GYN MSK • UR SMP Lung FAST • Lung • Lung FAST

### **Remote Ultrasound Solutions**



# Remote Online Software Version Update

When the current software version requires update, the user can directly click on the "About" interface of the application software after the smart terminal is connected to the Internet.



### **Remote Editing to Generate Graphic Reports**



### **Data Transmission**



# VINNO P Series Accessories

We've designed the accessories with protection and easy-to-use in mind. The customized versatile probe storage box, light backpack and robust suitcase offer a highly mobile wireless ultrasound solution with high-level protection to carry around. The durable and easily maneuverable tablet stand and tablet cart simplify plenty of tasks with hands-free experience. The 3<sup>rd</sup> party disinfectant and wipes offer an easy-to-use and effective sterilization option.