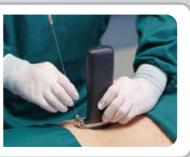

### **Needle Enhancement**

Through the compound processing of the acoustic beam, the needle body and needle tip are continuously and clearly displayed to avoid biopsy errors.

### **Biopsy**

Equipped with a professional biopsy adapter, which can adjust multiple angles for high accuracy.

# **Explore More Application Scenarios**

- Useful for diagnosis in the operating room and real-time monitoring of biopsy processes, wireless data transmission, whole device waterproof to meet aseptic requirements.
- Applied in ward rounds to judge prognosis effect and outpatient examination where traditional equipment is too big to use.
- Suitable outside the hospital, for emergency treatment and sport injuries and other complex applications. It is handy and easy to use.
- Professional medical training tool, available for medical students to carry out medical teaching in theory and practice closely to reality.
- Home use, can be equipped with professional guiding software, so that people can use it at home and constantly monitor one's health.