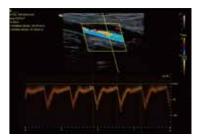

### **Auto Doppler Trace**

Supports automatic envelope measurement of spectral Doppler data in real-time and frozen images, and quickly provides users with accurate measurement results.

Operating Room Needle Guidance Pain Treatment

Shoulder Pain Treatment

▲ Radial Artery

 Flow Volume Measurement