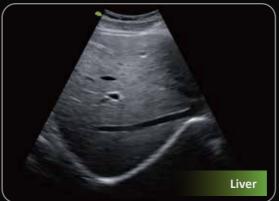

### **Get An Image You Can Trust**

VINNO P Series adopts VINNO first advanced high performance wireless data transmission and processing platform with enhanced large data volume.

Acquisition and real-time processing by avoiding image transmission delay and data loss problems to ensure that diagnostic information is not distorted. The professional software package supports a powerful data post-processing capability.

# VSpeckle The Speckle-noise Cancellation Algorithm

VSpeckle can support multi-level image raw data processing to continuously enhance image tissue boundaries and reduce speckle noise and tissue artifacts.