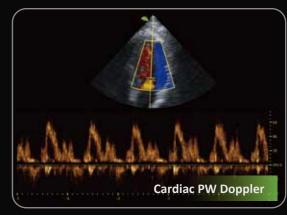

### **Auto Doppler Trace**

Supports automatic envelope measurement of spectral Doppler data in real-time and frozen images, and quickly provides users with accurate measurement results.