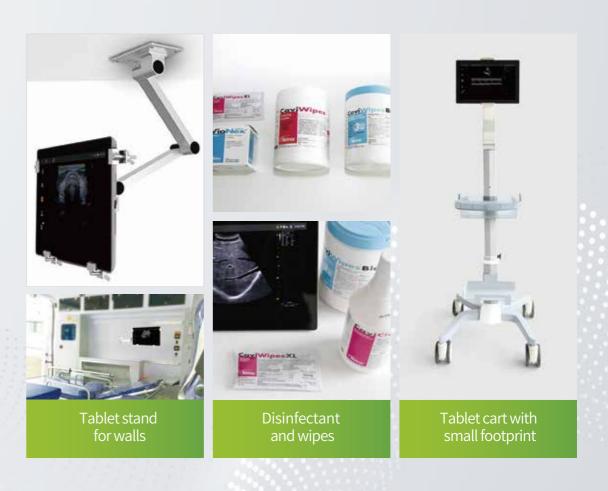

# VINNO P Series Accessories

We've designed the accessories with protection and easy-to-use in mind. The customized versatile probe storage box, light backpack and robust suitcase offer a highly mobile wireless ultrasound solution with high-level protection to carry around. The durable and easily maneuverable tablet stand and tablet cart simplify plenty of tasks with hands-free experience. The 3<sup>rd</sup> party disinfectant and wipes offer an easy-to-use and effective sterilization option.