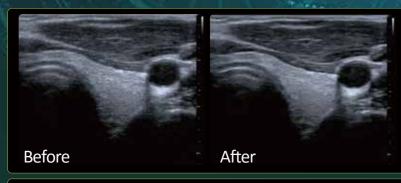

# VSpeckle The Speckle-noise Cancellation Algorithm

VSpeckle can support multi-level image raw data processing to continuously enhance image tissue boundaries and reduce speckle noise and tissue artifacts.

The system supports adjustable parameters levels (0-6) and presents the user with more image style display options.