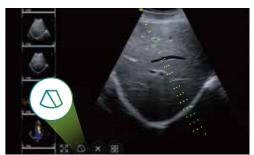

### **Auto Doppler Trace**

Supports automatic envelope measurement of spectral Doppler data in real-time and frozen images, and quickly provides users with accurate measurement results.