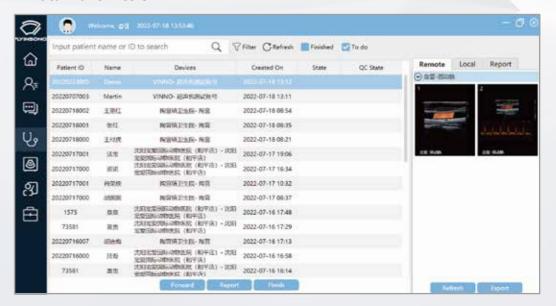

rgonomic Design**

Whole body material using matte texture, slim girth design for easy handling.





### **Ease of Connection**

Suitable for Android tablets and phones.





### **Simplicity of Operator**

One button trigger, simple and efficient, easy for all users.





#### VINNO P 3C VINNO P 2P VINNO P 7L **Convex Array Probe Linear Array Probe Phased Array Probe** • VAS • ABD Cardiac • ABD • GYN MSK • UR SMP Lung FAST • Lung • Lung FAST

### **Remote Ultrasound Solutions**



# Remote Online Software Version Update

When the current software version requires update, the user can directly click on the "About" interface of the application software after the smart terminal is connected to the Internet.



### **Remote Editing to Generate Graphic Reports**



### **Data Transmission**



# VINNO P Series Accessories

We've designed the accessories with protection and easy-to-use in mind. The customized versatile probe storage box, light backpack and robust suitcase offer a highly mobile wireless ultrasound solution with high-level protection to carry around. The durable and easily maneuverable tablet stand and tablet cart simplify plenty of tasks with hands-free experience. The 3<sup>rd</sup> party disinfectant and wipes offer an easy-to-use and effective sterilization option.