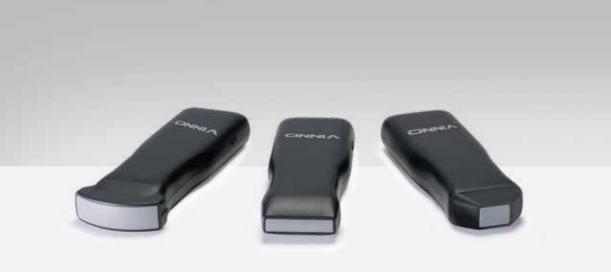

#### VINNO P 3C VINNO P 2P VINNO P 7L **Convex Array Probe Linear Array Probe Phased Array Probe** • VAS • ABD Cardiac • ABD • GYN MSK • UR SMP Lung FAST • Lung • Lung FAST