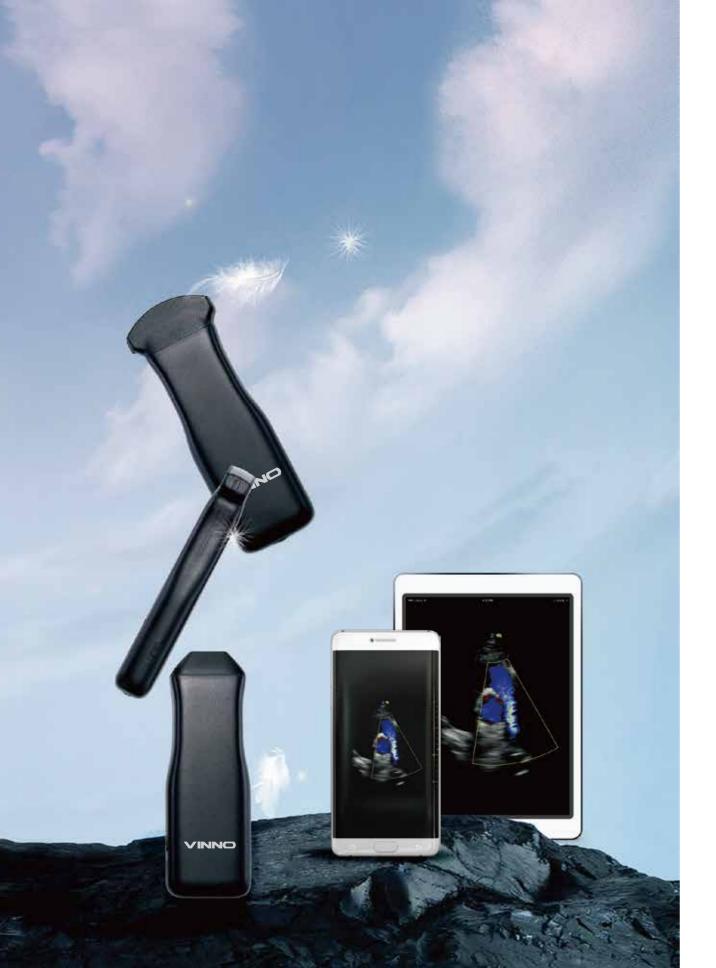

Wireless Handheld Color Ultrasonic Diagnostic Device

### **Your Unlimited Personal Ultrasound**

### The New Device Generation Knows Your Needs Better

VINNO P Series with its outstanding innovative ideas and high integrated design scheme achieves a number of key areas of breakthroughs. It creates a new generation of smaller system shape, more powerful performance and is suitable for a variety of clinical scenarios.