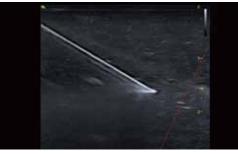

### **Needle Enhancement**

Through the compound processing of the acoustic beam, the needle body and needle tip are continuously and clearly displayed to avoid biopsy errors.

### **Biopsy**

Equipped with a professional biopsy adapter, which can adjust multiple angles for high accuracy.