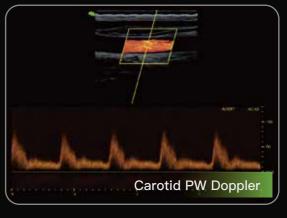

### **Auto Doppler Trace**

Supports automatic envelope measurement of spectral Doppler data in real-time and frozen images, and quickly provides users with accurate measurement results.