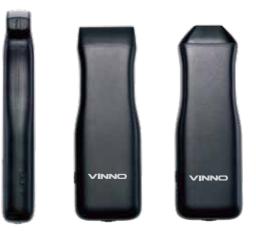

#### VINNO P 3C VINNO P 2P VINNO P 7L **Convex Array Probe Linear Array Probe Phased Array Probe** • VAS • ABD Cardiac • ABD • GYN MSK • UR SMP Lung FAST • Lung • Lung FAST