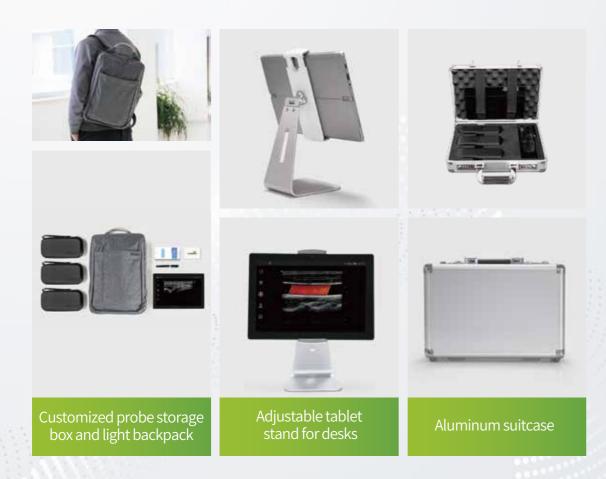

# VINNO P Series Accessories

We've designed the accessories with protection and easy-to-use in mind. The customized versatile probe storage box, light backpack and robust suitcase offer a highly mobile wireless ultrasound solution with high-level protection to carry around. The durable and easily maneuverable tablet stand and tablet cart simplify plenty of tasks with hands-free experience. The 3<sup>rd</sup> party disinfectant and wipes offer an easy-to-use and effective sterilization option.