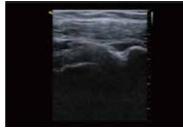

# VSpeckle The Speckle-noise Cancellation Algorithm

VSpeckle can support multi-level image raw data processing to continuously enhance image tissue boundaries and reduce speckle noise and tissue artifacts.

The system supports adjustable parameters levels (0-6) and presents the user with more image style display options.