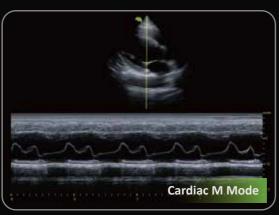

# **Big Heart in A Small Body**

# Wide Range of Probe Frequency Support

The system can perform multiple frequencies in a wide range of 2-16 MHz to cover the human body from shallow to deep tissue areas. The maximum supported scanning depth is 36cm.