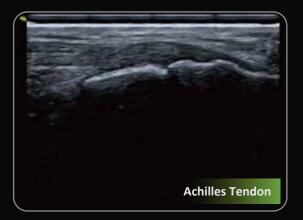

# **Explore More Application Scenarios**

- Useful for diagnosis in the operating room and real-time monitoring of biopsy processes, wireless data transmission, whole device waterproof to meet aseptic requirements.
- Applied in ward rounds to judge prognosis effect and outpatient examination where traditional equipment is too big to use.
- Suitable outside the hospital, for emergency treatment and sport injuries and other complex applications. It is handy and easy to use.
- Professional medical training tool, available for medical students to carry out medical teaching in theory and practice closely to reality.
- Home use, can be equipped with professional guiding software, so that people can use it at home and constantly monitor one's health.