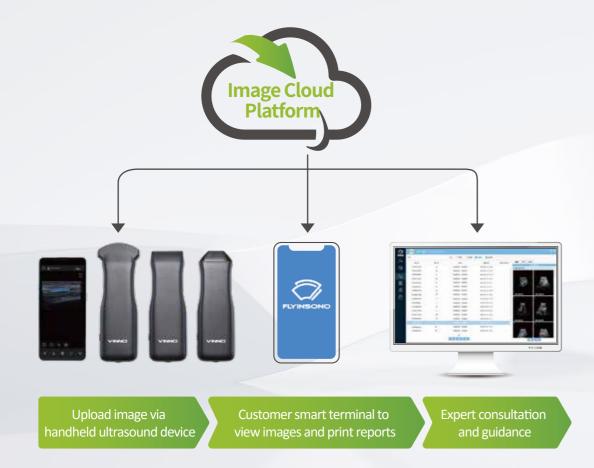

gy offers the absolute freedom to scan patients anywhere.





### **Touch Operation**

System software integration of fast gesture operation function, convenient and quick touch operation experience.





### **Light and Convenient Design**

Whole device light enough to easy operate for a long time.





### **Ergonomic Design**

Whole body material using matte texture, slim girth design for easy handling.





### **Ease of Connection**

Suitable for Android tablets and phones.





### **Simplicity of Operator**

One button trigger, simple and efficient, easy for all users.





#### VINNO P 3C VINNO P 2P VINNO P 7L **Convex Array Probe Linear Array Probe Phased Array Probe** • VAS • ABD Cardiac • ABD • GYN MSK • UR SMP Lung FAST • Lung • Lung FAST

### **Remote Ultrasound Solutions**



# Remote Online Software Version Update

When the current software version requires update, the user can directly click on the "About" interface of the application software after the smart terminal is connected to the Internet.



### **Remote Editing to Generate Graphic Reports**



### **Data Transmission**



# VINNO P Series Accessories

We've designed the accessories with protection and easy-to-use in mind. The customized versatile probe storage box, light backpack and robust suitcase offer a highly mobile wireless ultrasound solution with high-level protection to carry around. The durable and easily maneuverable tablet stand and tablet cart simplify plenty of tasks with hands-free experience. The 3<sup>rd</sup> party disinfectant and wipes offer an easy-to-use and effective sterili