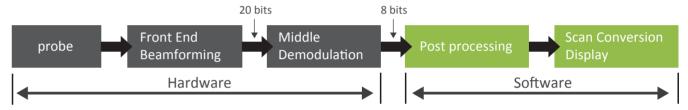

VINNO Technology (Suzhou) Co,. Ltd. 5F, A Building, No.27 Xinfa Rd, Suzhou Industrial Park, 215123, China Tel: +86 512 62873806

Fax: +86 512 62873801 Email: vinno@vinno.com Website: www.vinno.com

VINNO reserve the rights to revise the technical specification if needed.







# **Core Technology**

E10 transplants VINNO core technology RF platform into a slim and compact design concept. Due to the outstanding signal process technology, it delivers clear image quality. Slim body, light weight and small footprint make it ideal for small space and more mobility.

#### Traditional Ultrasound Platform — Image data processing platform



#### Innovative RF Ultrasound Platform

RF signal data processing platform for better resolution and definition



- √ Bigger data to compute for better image quality. √ Non-linear demodulation to strong signal.
- √ More accurate and higher step calculation.
- √ Processing algorithm based on signal data, not image data. √ Flexible algorithm on data processing.

### **Frequency Compound Imaging**



# **Spatial Compound Imaging**





## **Powerful Function**

E10 offers you a lot of convenient and fast operation and measurement tools which make your daily work efficient and comfortable.

VINNO focuses on your requirement and always brings you more useful solution.

- >>> Triplex
- » Auto Optimization
- >> Easy Compare
- >> Full Screen
- >> Pview
- >> Needle Enhancement
- >>> Smart 3D/4D