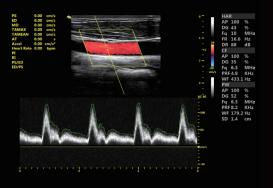

carotid-PW mode, Auto trace

patella tendon-B mode

umbilical cord-PW mode

femur length-B mode

Fast Connectivity
Bluetooth/ Wireless Network/ DICOM3.0

Image post process, synchronization with your mobile phone