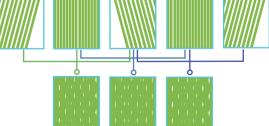

# **Core Technology**

E10 transplants VINNO core technology RF platform into a slim and compact design concept. Due to the outstanding signal process technology, it delivers clear image quality. Slim body, light weight and small footprint make it ideal for small space and more mobility.

#### Traditional Ultrasound Platform — Image data processing platform



#### Innovative RF Ultrasound Platform

RF signal data processing platform for better resolution and definition



- √ Bigger data to compute for better image quality. √ Non-linear demodulation to strong signal.
- √ More accurate and higher step calculation.
- √ Processing algorithm based on signal data, not image data. √ Flexible algorithm on data processing.

### **Frequency Compound Imaging**



# **Spatial Compound Imaging**





## **Powerful Function**

E10 offers you a lot of convenient and fast operation and measurement tools which make your daily work efficient and comfortable.

VINNO focuses on your requirement and always brings you more useful solution.

- >>> Triplex
- » Auto Optimization
- >> Easy Compare
- >> Full Screen
- >> Pview
- >> Needle Enhancement
- >>> Smart 3D/4D Function





24 weeks fetal face-4D mode



kidney-dual synchronize mode



liver-B mode



BPD-B mode



carotid-PW mode, Auto trace



patella tendon-B mode



umbilical cord-PW mode



femur length-B mode



Fast Connectivity
Bluetooth/ Wireless Network/ DICOM3.0







Image post process, synchronization with your mobile phone



# **Slim, Compact Design**

- >> 19 inch professional LED monitor gives you more clear view.
- >> 1