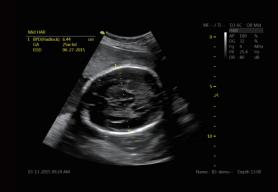

- >>> Triplex
- » Auto Optimization
- >> Easy Compare
- >> Full Screen
- >> Pview
- >> Needle Enhancement
- >>> Smart 3D/4D Function

24 weeks fetal face-4D mode

kidney-dual synchronize mode

liver-B mode

BPD-B mode