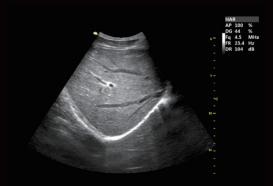

- >>> Triplex
- » Auto Optimization
- >> Easy Compare
- >> Full Screen
- >> Pview
- >> Needle Enhancement
- >>> Smart 3D/4D Function

24 weeks fetal face-4D mode

kidney-dual synchronize mode

liver-B mode

BPD-B mode

carotid-PW mode, Auto trace

patella tendon-B mode

umbilical cord-PW mode

femur length-B mode

Fast Connectivity
Bluetooth/ Wireless Network/ DICOM3.0

Image post process, synchronization with your mobile phone