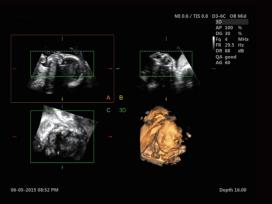

- >>> Triplex
- » Auto Optimization
- >> Easy Compare
- >> Full Screen
- >> Pview
- >> Needle Enhancement
- >>> Smart 3D/4D Function

24 weeks fetal face-4D mode

kidney-dual synchronize mode

liver-B mode

BPD-B mode