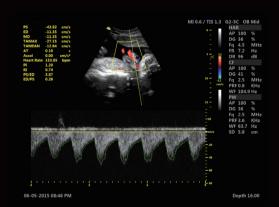

- >>> Triplex
- » Auto Optimization
- >> Easy Compare
- >> Full Screen
- >> Pview
- >> Needle Enhancement
- >>> Smart 3D/4D Function

24 weeks fetal face-4D mode

kidney-dual synchronize mode

liver-B mode

BPD-B mode