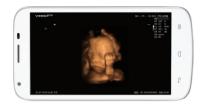

- >>> Triplex
- » Auto Optimization
- >> Easy Compare
- >> Full Screen
- >> Pview
- >> Needle Enhancement
- >>> Smart 3D/4D Function

24 weeks fetal face-4D mode

kidney-dual synchronize mode

liver-B mode

BPD-B mode

carotid-PW mode, Auto trace

patella tendon-B mode

umbilical cord-PW mode

femur length-B mode

Fast Connectivity
Bluetooth/ Wireless Network/ DICOM3.0

Image post process, synchronization with your mobile phone