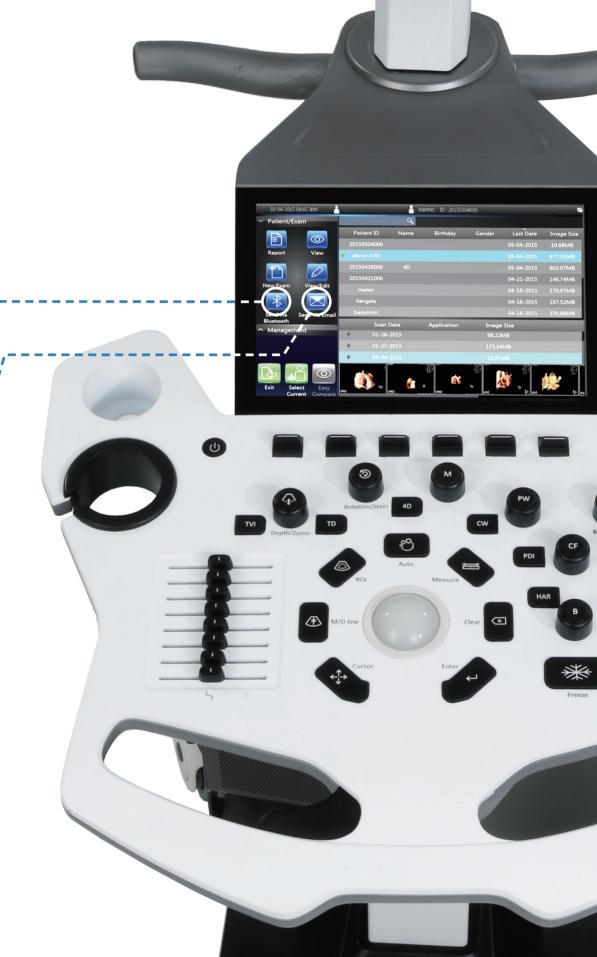

carotid-PW mode, Auto trace

patella tendon-B mode

umbilical cord-PW mode

femur length-B mode

Fast Connectivity
Bluetooth/ Wireless Network/ DICOM3.0

Image post process, synchronization with your mobile phone

# **Slim, Compact Design**

- >> 19 inch professional LED monitor gives you more clear view.
- >> 10 inch smart touch panel enables the operation more convenience.
- » Pinless and flat probe connection make you more comfortable.
- >> 500G HDD (big enough for volume data storage).
- >> B/W video printer slot.