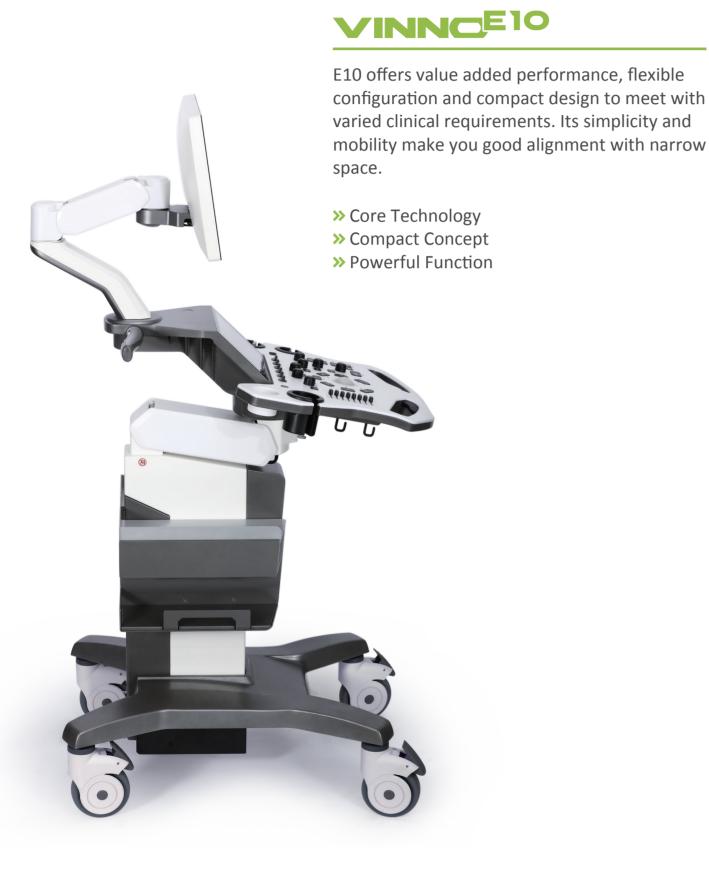

# **Core Technology**

E10 transplants VINNO core technology RF platform into a slim and compact design concept. Due to the outstanding signal process technology, it delivers clear image quality. Slim body, light weight and small footprint make it ideal for small space and more mobility.

# **Slim, Compact Design**

- >> 19 inch professional LED monitor gives you more clear view.
- >> 10 inch smart touch panel enables the operation more convenience.
- » Pinless and flat probe connection make you more comfortable.
- >> 500G HDD (big enough for volume data storage).
- >> B/W video printer slot.