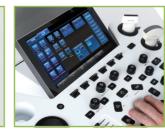

# **Slim, Compact Design**

- >> 19 inch professional LED monitor gives you more clear view.
- >> 10 inch smart touch panel enables the operation more convenience.
- » Pinless and flat probe connection make you more comfortable.
- >> 500G HDD (big enough for volume data storage).
- >> B/W video printer slot.