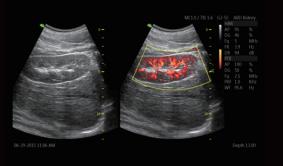

carotid-PW mode, Auto trace

patella tendon-B mode

umbilical cord-PW mode

femur length-B mode

Fast Connectivity
Bluetooth/ Wireless Network/ DICOM3.0

Image post process, synchronization with your mobile phone