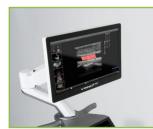

# **Slim, Compact Design**

- >> 19 inch professional LED monitor gives you more clear view.
- >> 10 inch smart touch panel enables the operation more convenience.
- » Pinless and flat probe connection make you more comfortable.
- >> 500G HDD (big enough for volume data storage).
- >> B/W video printer slot.