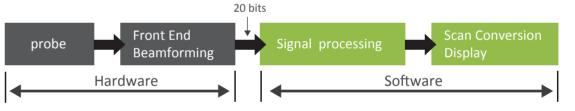

#### Innovative RF Ultrasound Platform

RF signal data processing platform for better resolution and definition

- √ Bigger data to compute for better image quality. √ Non-linear demodulation to strong signal.
- √ More accurate and higher step calculation.
- √ Processing algorithm based on signal data, not image data. √ Flexible algorithm on data processing.