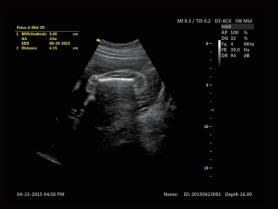

- >>> Triplex
- » Auto Optimization
- >> Easy Compare
- >> Full Screen
- >> Pview
- >> Needle Enhancement
- >>> Smart 3D/4D Function

24 weeks fetal face-4D mode

kidney-dual synchronize mode

liver-B mode

BPD-B mode